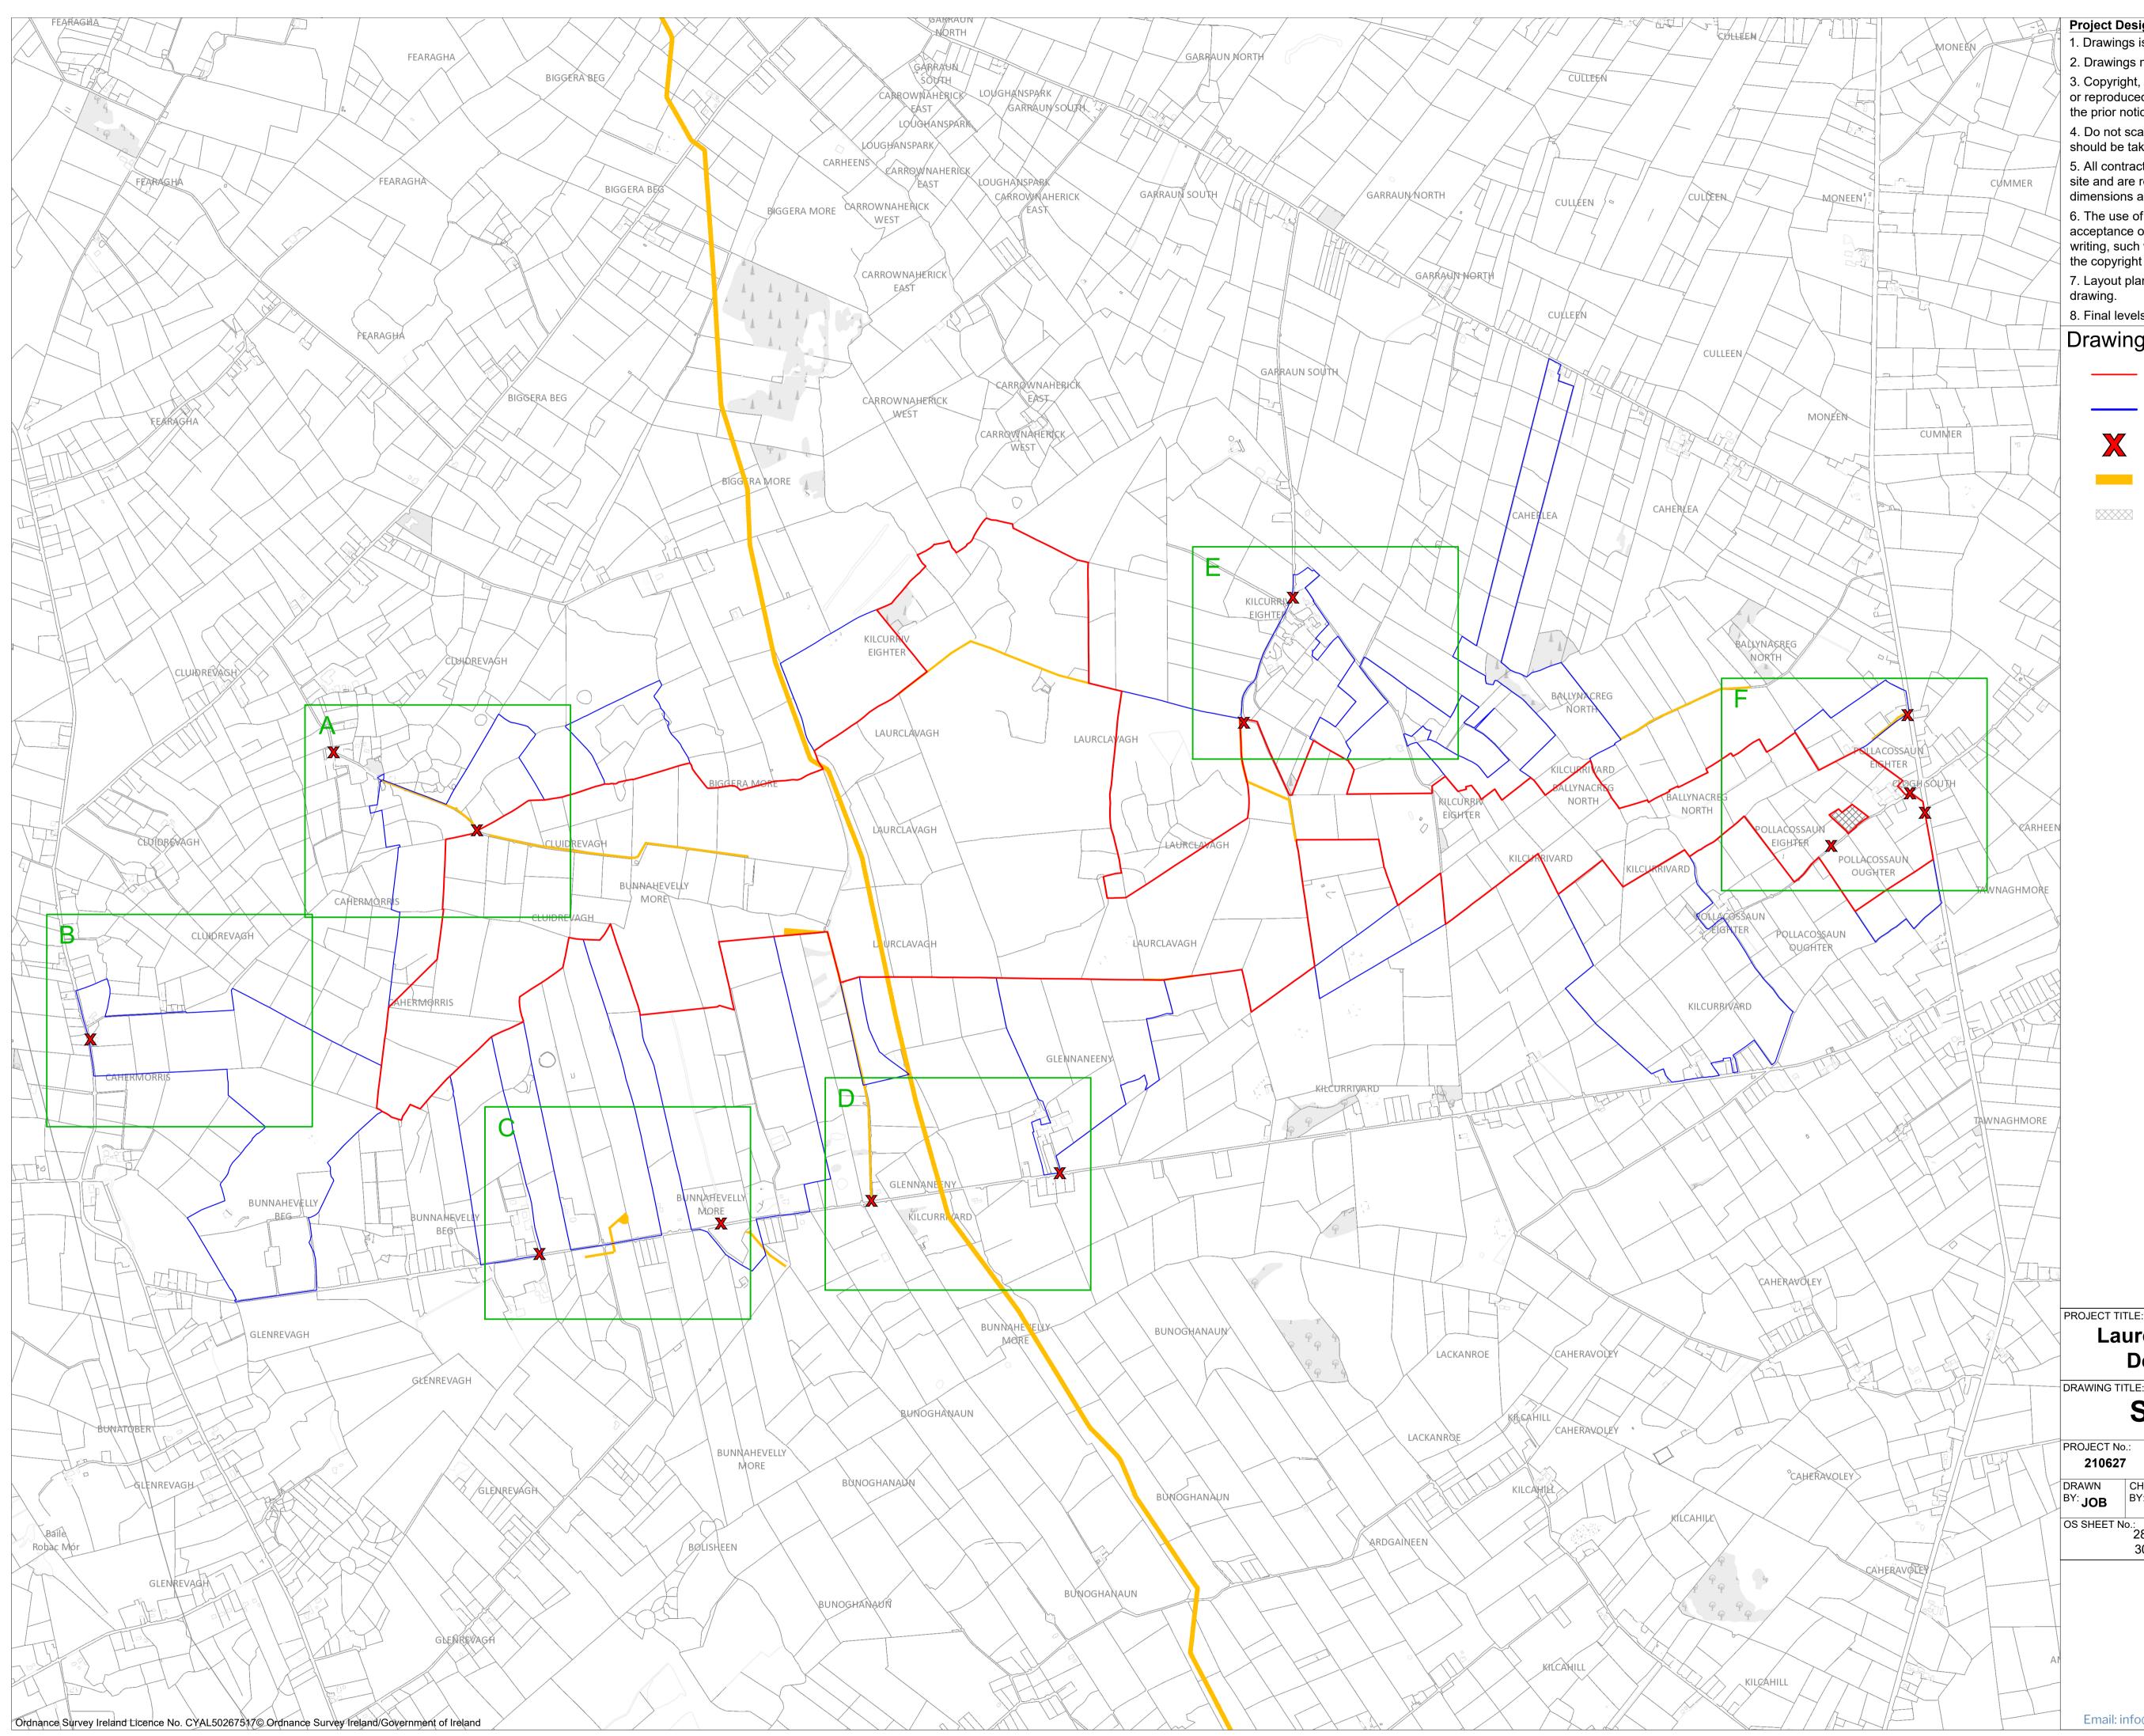

8. Final levels may vary depending on local ground conditions

Laurclavagh Renewable Energy Development, Co. Galway AWING TITLE Site Location Map

#### Sheet B ROJECT No. SCALE 210627 210627 - 02B 1:2,500 @ A3 RAWN CHECKED BY: TH Y: JOB 08.03.2024 P01 GS SHEET No. 2878, 2879, 2880, 2881, 2947, 2948, 2949, 2950, 3017, 3018, 3019, 3020, 3085, 3086, 3087, 3088