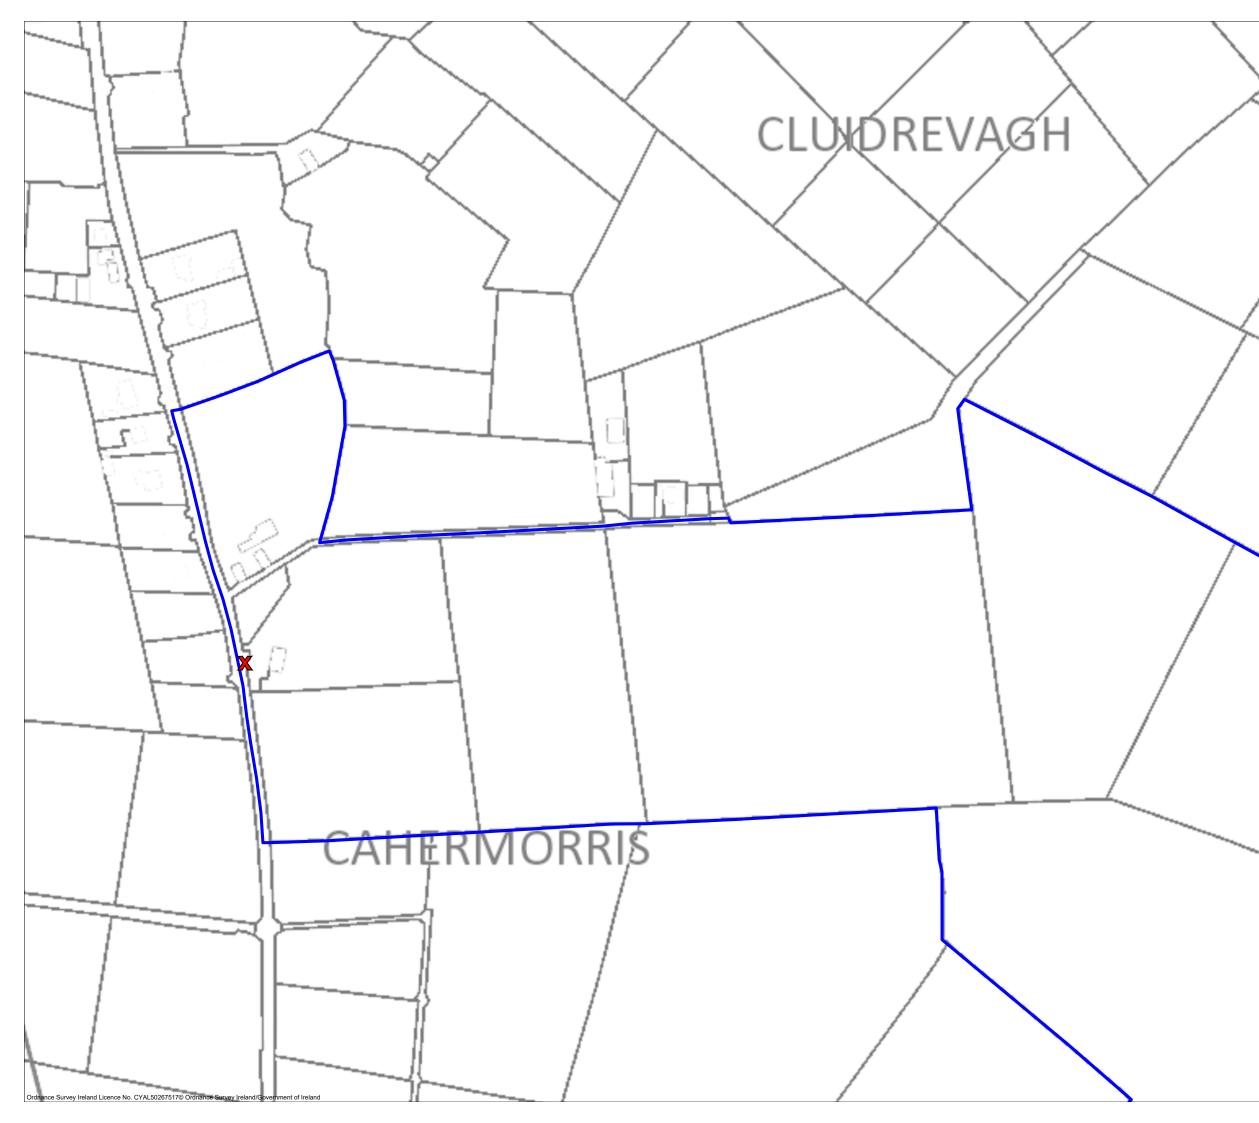

## Laurclavagh Renewable Energy Development, Co. Galway

# Site Location Map

| PROJECT No.:       |                   | DRAWING No.:              | SCALE:      |  |  |  |  |
|--------------------|-------------------|---------------------------|-------------|--|--|--|--|
| 210627             |                   | 210627 - 02 1:10,000 @ A1 |             |  |  |  |  |
| DRAWN              | CHECKED           | DATE:                     | REVISION .: |  |  |  |  |
| <sup>BY:</sup> JOB | <sup>BY:</sup> TH | 08.03.2024                | P01         |  |  |  |  |
| OS SHEET No.:      |                   |                           |             |  |  |  |  |