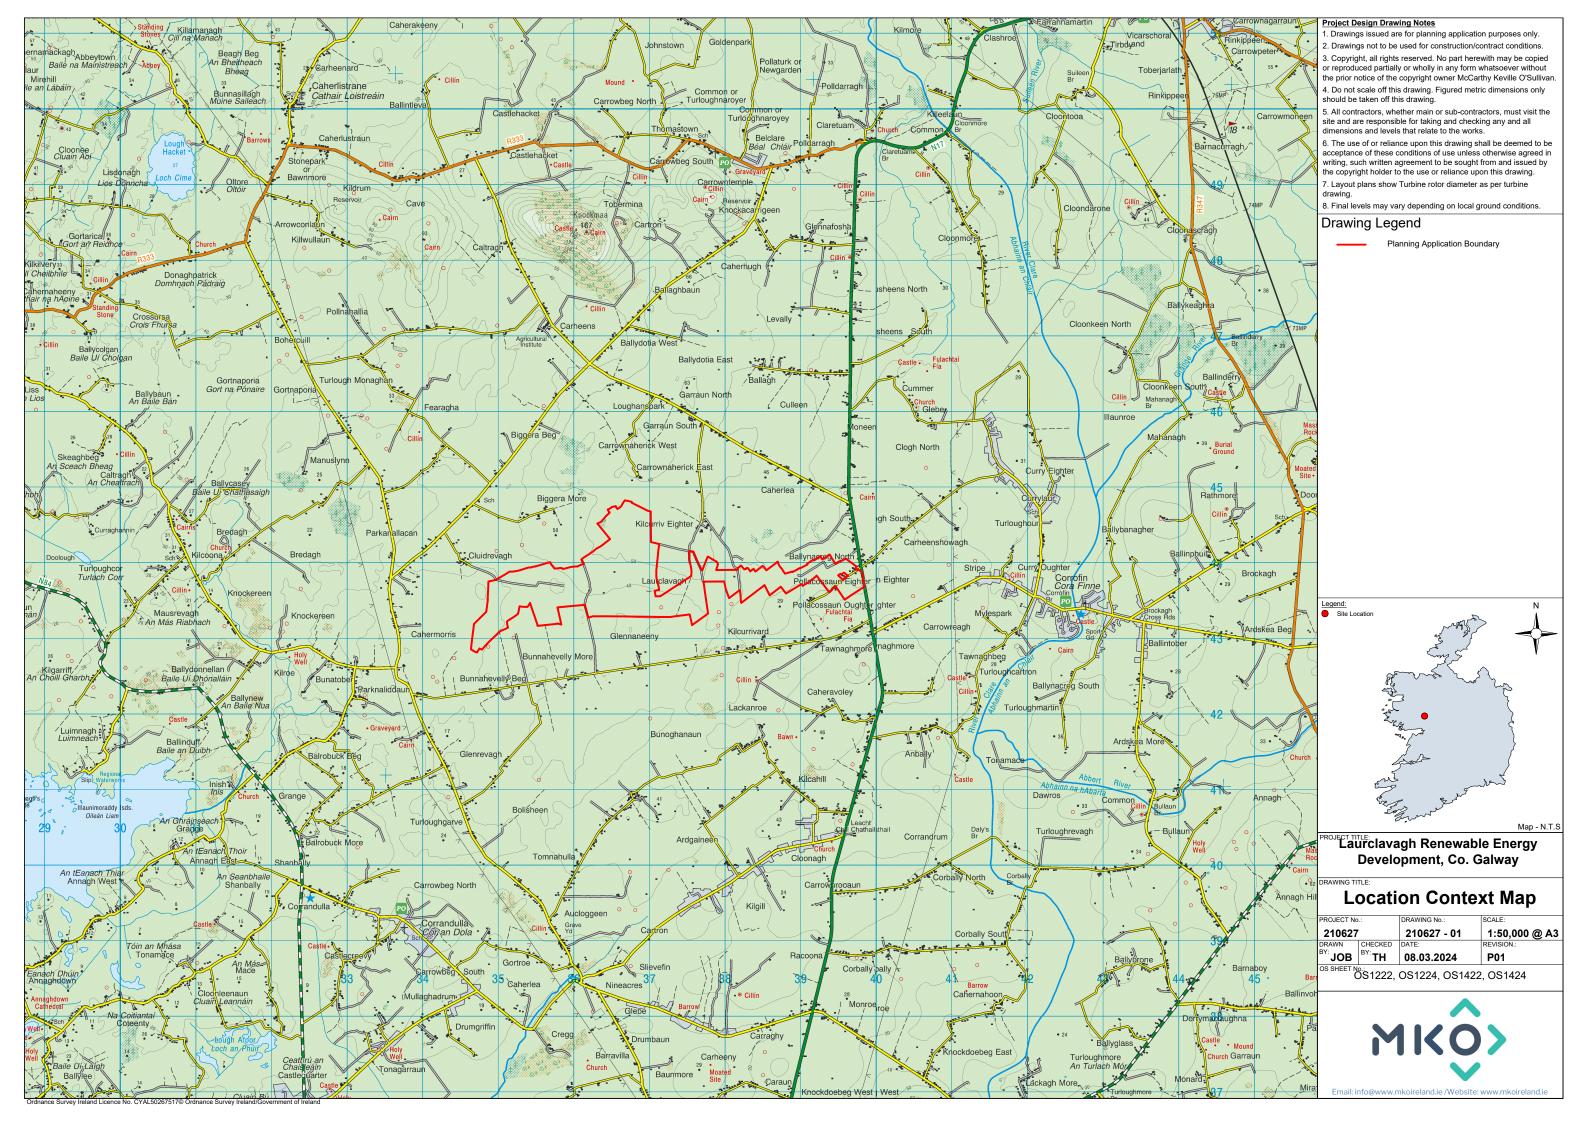

## Laurclavagh Renewable Energy Development, Co. Galway

# Site Location Map

| PROJECT No.:       |                   | DRAWING No.:              | SCALE:      |  |  |  |  |
|--------------------|-------------------|---------------------------|-------------|--|--|--|--|
| 210627             |                   | 210627 - 02 1:10,000 @ A1 |             |  |  |  |  |
| DRAWN              | CHECKED           | DATE:                     | REVISION .: |  |  |  |  |
| <sup>BY:</sup> JOB | <sup>BY:</sup> TH | 08.03.2024                | P01         |  |  |  |  |
| OS SHEET No.:      |                   |                           |             |  |  |  |  |

2878, 2879, 2880, 2881, 2947, 2948, 2949, 2950, 3017, 3018, 3019, 3020, 3085, 3086, 3087, 3088

1. Drawings issued are for planning application purposes only.

2. Drawings not to be used for construction/contract conditions.