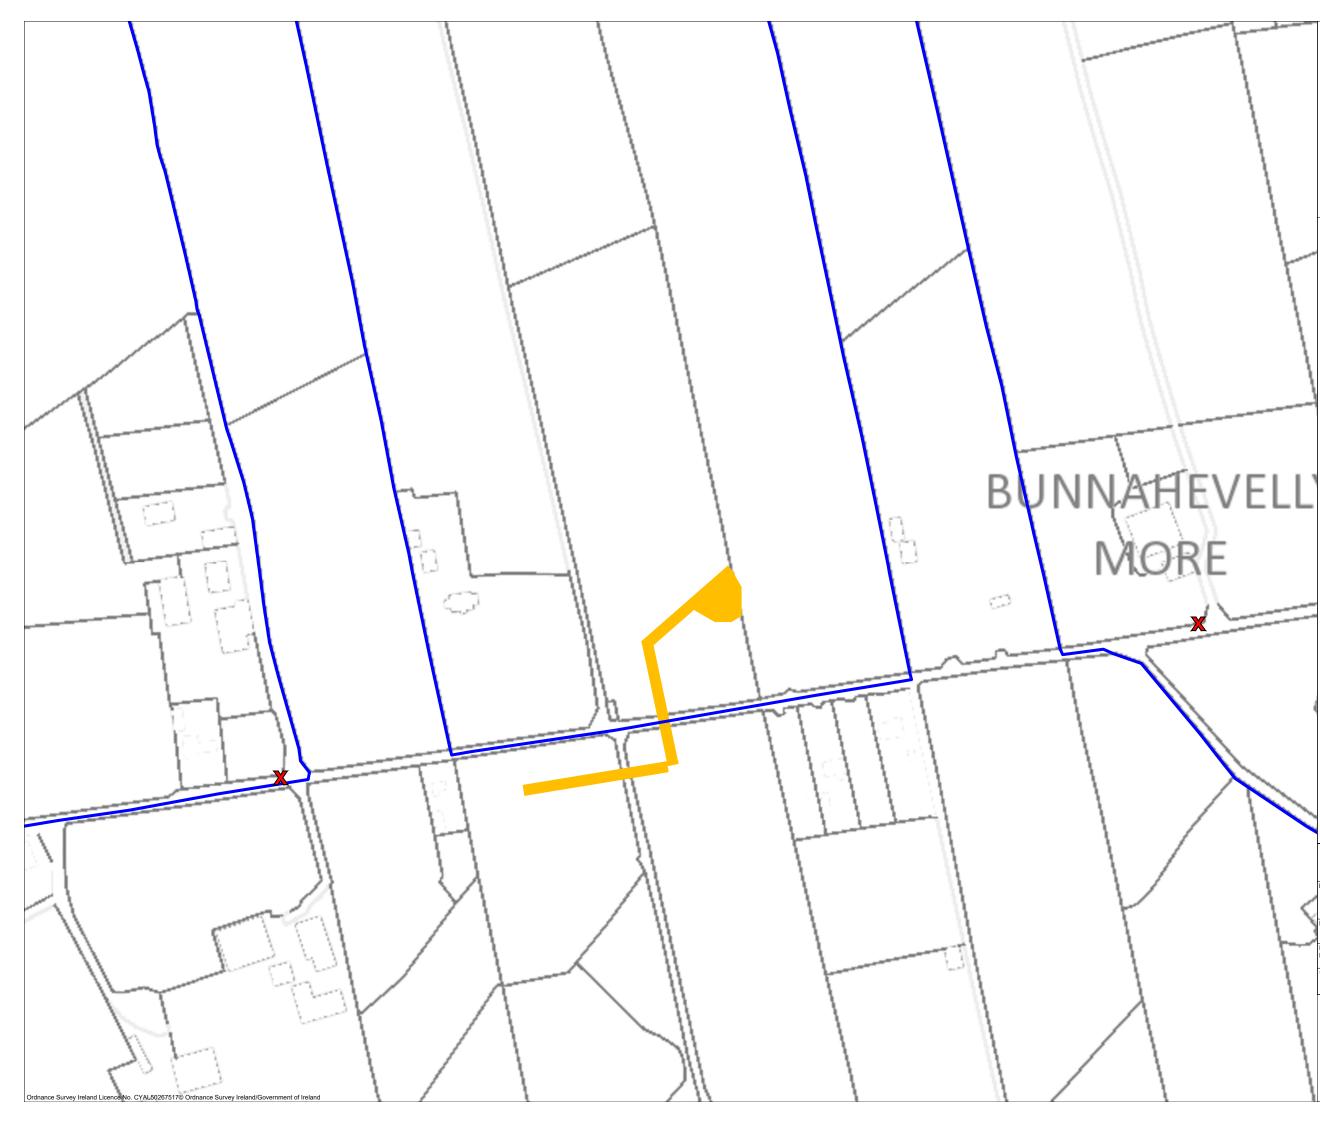

### Drawing Legend

Planning Application Boundary

Landowners Boundary

Site Notice Wayleaves

| KIL   | PROJECT TI                                                                                                         |         |                              | N<br>N<br>N           |  |
|-------|--------------------------------------------------------------------------------------------------------------------|---------|------------------------------|-----------------------|--|
|       | ble Energy<br>Galway                                                                                               |         |                              |                       |  |
| II EI | DRAWING TITLE: Site Location Map<br>Sheet E                                                                        |         |                              |                       |  |
| 11 /  | PROJECT No<br>21062                                                                                                |         | DRAWING No.:<br>210627 - 02E | SCALE:                |  |
|       | DRAWN                                                                                                              | CHECKED | DATE:                        | 1:2,500 @ A3          |  |
|       | BY: JOB                                                                                                            | BY: TH  | 08.03.2024                   | P01                   |  |
|       | OS SHEET No.:<br>2878, 2879, 2880, 2881, 2947, 2948, 2949, 2950,<br>3017, 3018, 3019, 3020, 3085, 3086, 3087, 3088 |         |                              |                       |  |
|       | Email: i                                                                                                           |         |                              | re: www.mkoireland.ie |  |