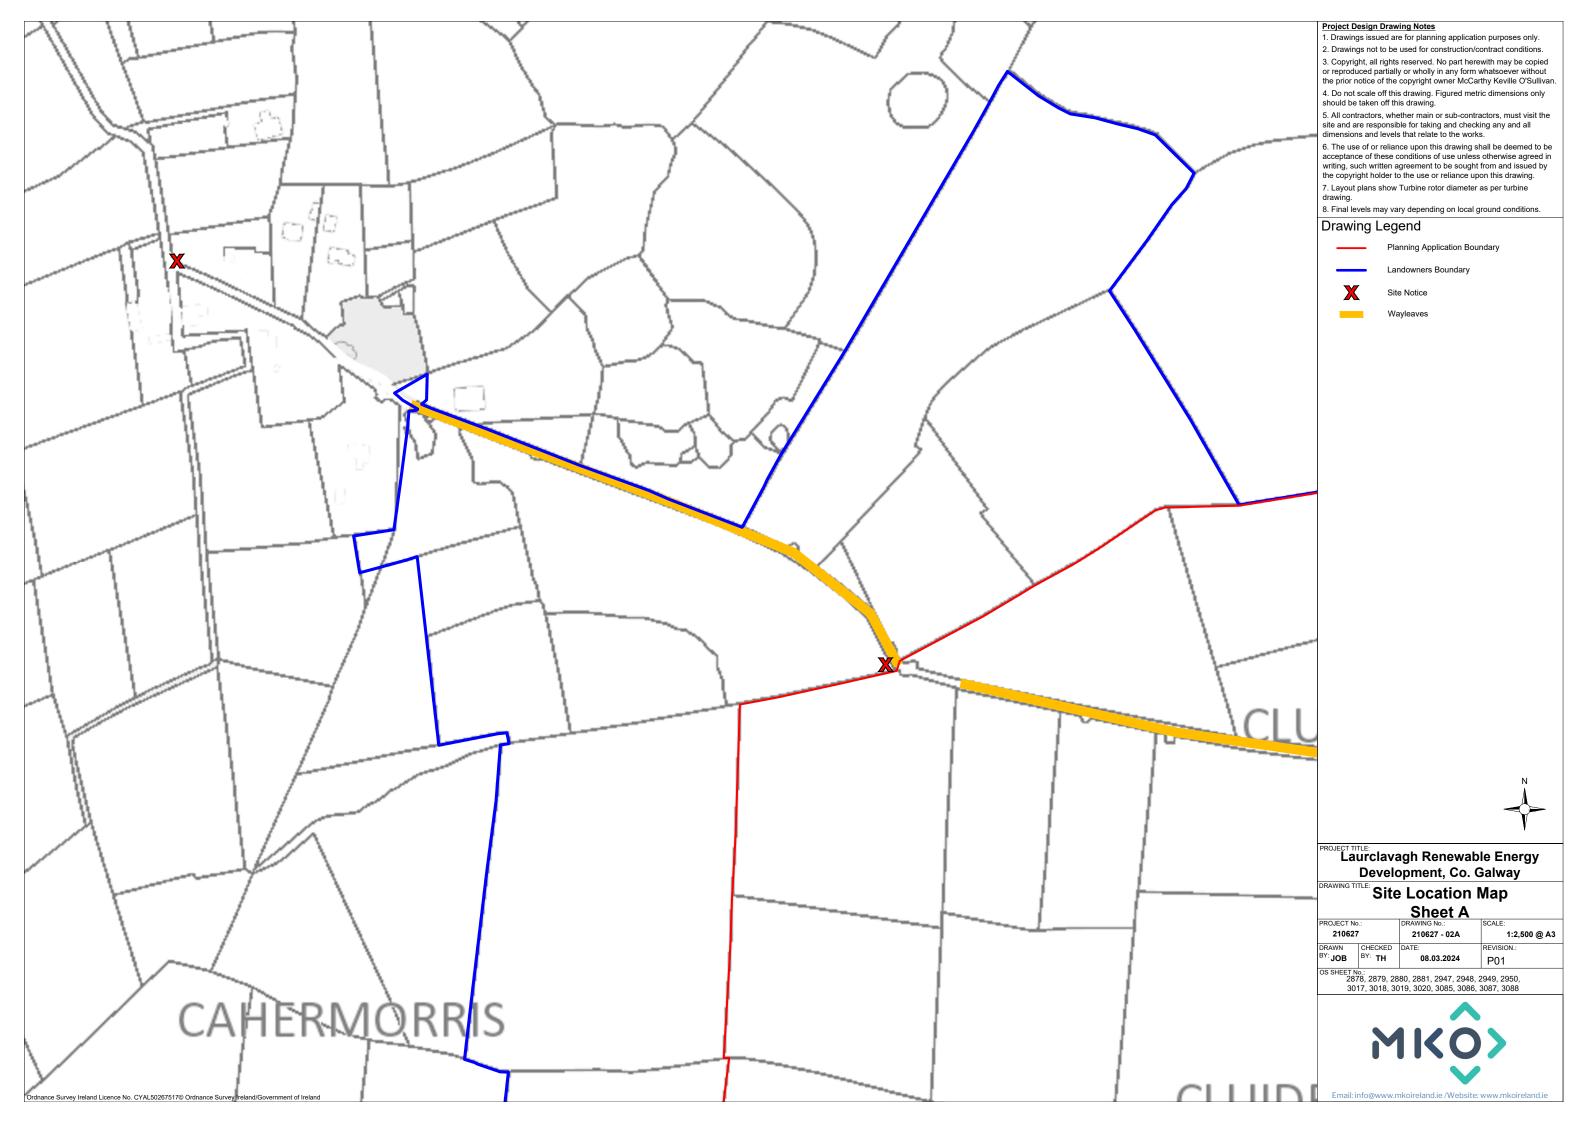

### Drawing Legend

Planning Application Boundary

Landowners Boundary

Site Notice Wayleaves

| KIL   | PROJECT TI                                                                                                         |         |                              | N<br>N<br>N           |  |
|-------|--------------------------------------------------------------------------------------------------------------------|---------|------------------------------|-----------------------|--|
|       | ble Energy<br>Galway                                                                                               |         |                              |                       |  |
| II EI | DRAWING TITLE: Site Location Map<br>Sheet E                                                                        |         |                              |                       |  |
| 11 /  | PROJECT No<br>21062                                                                                                |         | DRAWING No.:<br>210627 - 02E | SCALE:                |  |
|       | DRAWN                                                                                                              | CHECKED | DATE:                        | 1:2,500 @ A3          |  |
|       | BY: JOB                                                                                                            | BY: TH  | 08.03.2024                   | P01                   |  |
|       | OS SHEET No.:<br>2878, 2879, 2880, 2881, 2947, 2948, 2949, 2950,<br>3017, 3018, 3019, 3020, 3085, 3086, 3087, 3088 |         |                              |                       |  |
|       | Email: i                                                                                                           |         |                              | re: www.mkoireland.ie |  |