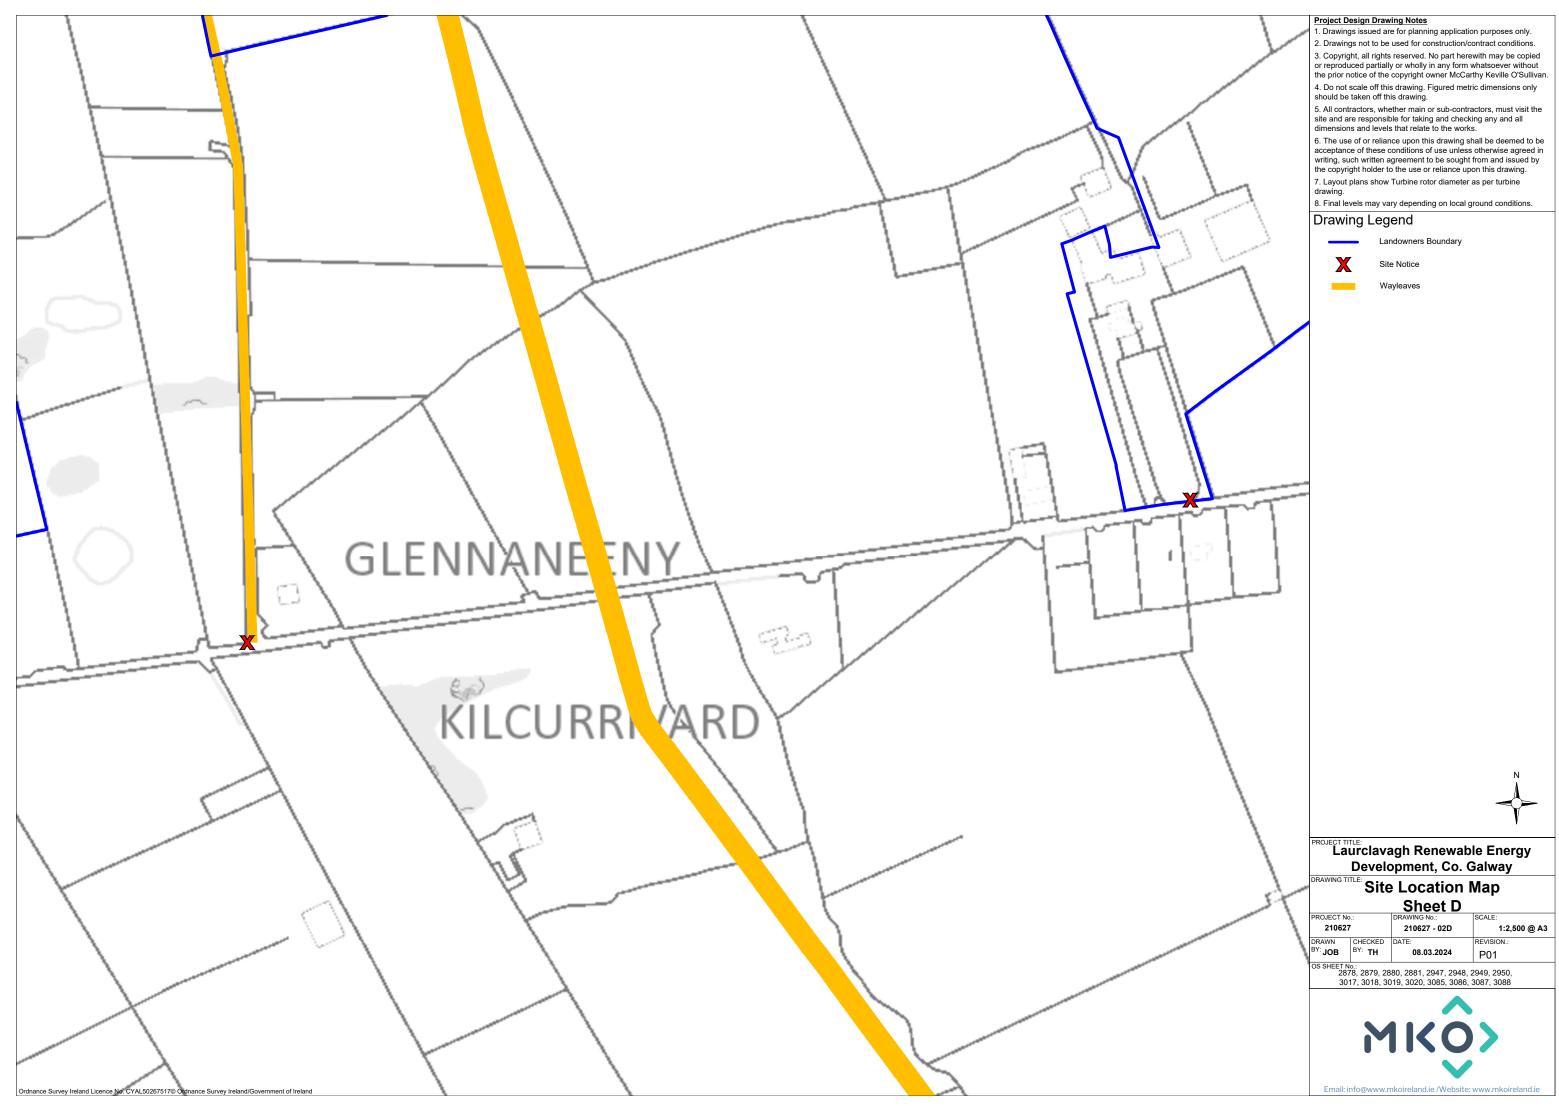

8. Final levels may vary depending on local ground conditions

Laurclavagh Renewable Energy Development, Co. Galway AWING TITLE Site Location Map

#### Sheet B ROJECT No. SCALE 210627 210627 - 02B 1:2,500 @ A3 RAWN CHECKED BY: TH Y: JOB 08.03.2024 P01 GS SHEET No. 2878, 2879, 2880, 2881, 2947, 2948, 2949, 2950, 3017, 3018, 3019, 3020, 3085, 3086, 3087, 3088